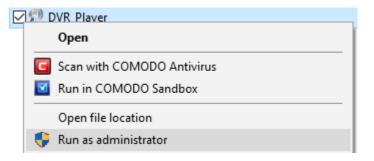

Install the SVD playback software from our support site, Solutions > SVD.

Once you have downloaded and install this, please right click the Icon and select **RUN AS ADMIN**, if you do not do this then the software will not find your connected Hard drive/USB drive.