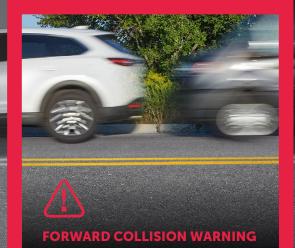

## ADAS TECHNOLOGY WITH DRIVER ALERTS

Lane Departure Warning

Forward Collision Warning

Headway Monitoring Warning (Tailgating)