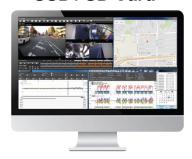

8 Channel HD Vehicle DVR with External GPS, 3-Axis G-Sensor, and 3G/4G/LTE

PROFESSIONAL IN-VEHICLE CAMERA SYSTEMS FOR COMMERCIAL FLEETS & BUSES

CRX The Sensata INSIGHTS CRX is the world's smallest and most advanced 8 channel mobile HD DVR. Connect up to 8 HD cameras and an optional LCD monitor to have full protection inside and out of your vehicle fleet. External GPS and optional WiFi/3G/LTE connectivity enables the CRX to be used for real-time vehicle tracking, live video and image transfer, and drive behavior reporting.

- Real-time images of your vehicle on up to 8 cameras
- Various AHD cameras available for all views: road, driver, side, rear, or cargo view. Connect an LCD display to view in vehicle
- HD Video sent in real-time via email or to your telematics application
- Up to 512 GB SSD storage
- SDHC card backup storage (up to 32GB)
- External GPS/GLONASS, 3-axis G-sensor, audio inputs, LAN, USB and serial inputs for adding 3G/4G/LTE and Wi-Fi connectivity
- Integrated power supply with delay shutdown feature continues recording after ignition off
- 8 Alarm input triggers for connecting with various vehicle inputs (horn, door open, lights, etc)
- Instant notification of safety-critical events via 3G/4G/LTE
- Tamper-resistant locking cover and mounting brackets included

## SSD / SD Card

CRX makes constant recordings of video footage and drive data on a loop as the journey continues. This data can be accessed manually at any time by retrieving the CRX's SSD or backup SD card and connecting to your PC. The included analysis software allows you to view recorded video and drive data evidence of an event. CRX does not require subscription service to operate as a standalone system.